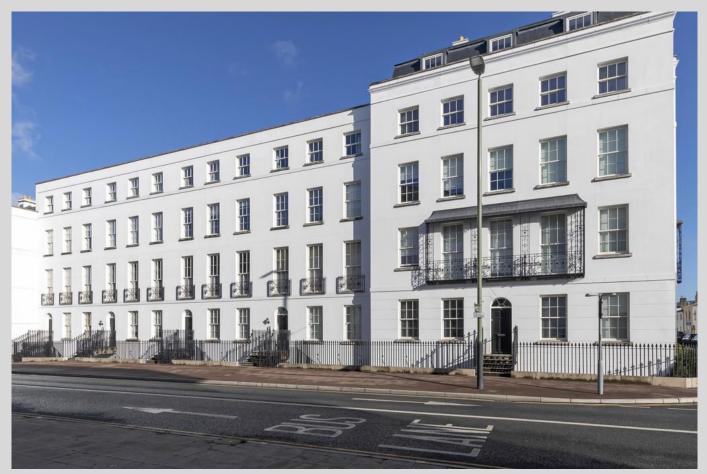

## Prince Regent Mews

Cheltenham GL52 2AQ

## Prince Regent Mews, Cheltenham GL52 2AQ

A beautifully presented upper floor two-bedroom apartment with an allocated parking space. Built by Crest Nicholson in 2015 the apartment offers two double bedrooms, an en suite shower to main bedroom, a modern bathroom with a neutral three-piece suite with a mainly tiled finish. The living area consists of an open plan kitchen / living / dining area. The kitchen itself offers integrated appliances including a dishwasher, oven/hob and washing machine. The property further benefits from gas central heating, double glazed sash windows throughout and would be a great first time buy or investment (Predicted £1000 per calendar month).