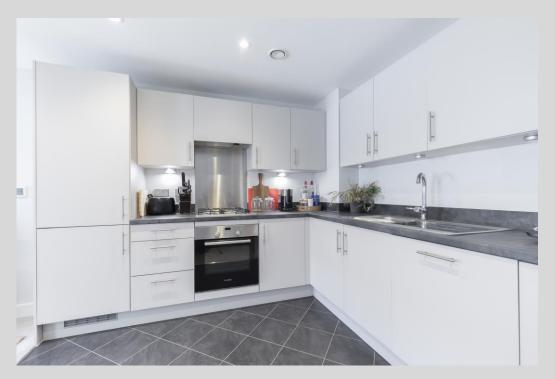

## Prince Regent Mews, Cheltenham GL52 2AQ

A beautifully presented upper floor two-bedroom apartment with an allocated parking space. Built by Crest Nicholson in 2015 the apartment offers two double bedrooms, an en suite shower to main bedroom, a modern bathroom with a neutral three-piece suite with a mainly tiled finish. The living area consists of an open plan kitchen / living / dining area. The kitchen itself offers integrated appliances including a dishwasher, oven/hob and washing machine. The property further benefits from gas central heating, double glazed sash windows throughout and would be a great first time buy or investment (Predicted £1000 per calendar month).