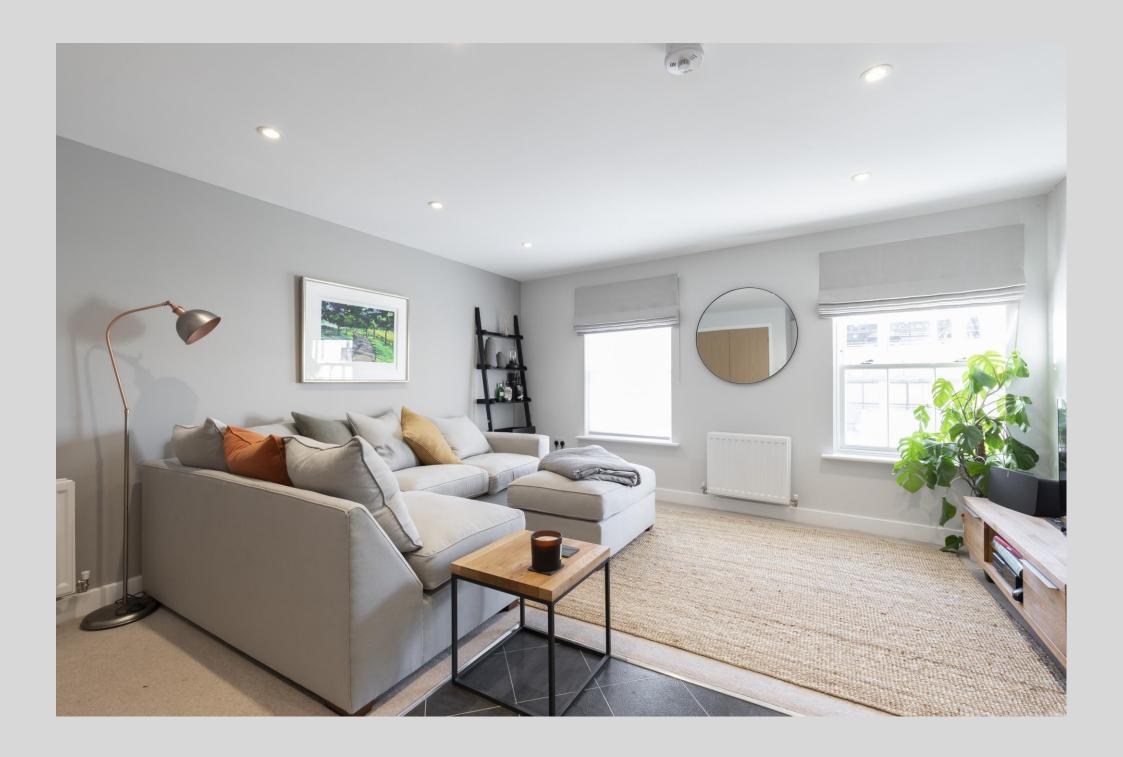

## Prince Regent Mews, Cheltenham GL52 2AQ

A beautifully presented upper floor two-bedroom apartment with an allocated parking space. Built by Crest Nicholson in 2015 the apartment offers two double bedrooms, an en suite shower to main bedroom, a modern bathroom with a neutral three-piece suite with a mainly tiled finish. The living area consists of an open plan kitchen / living / dining area. The kitchen itself offers integrated appliances including a dishwasher, oven/hob and washing machine. The property further benefits from gas central heating, double glazed sash windows throughout and would be a great first time buy or investment (Predicted £1000 per calendar month).