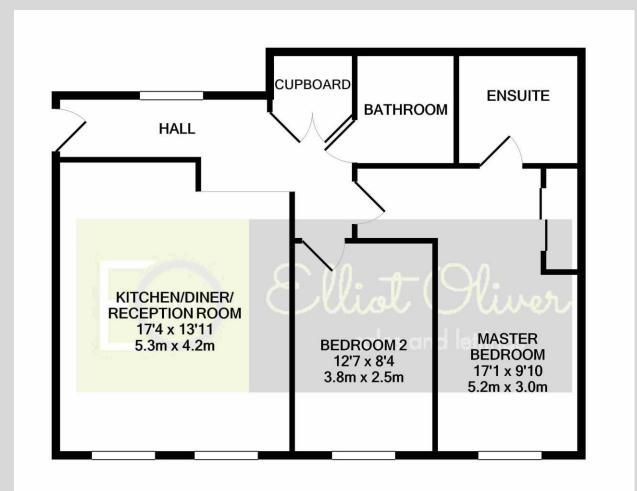

## TOTAL APPROX. FLOOR AREA 699 SQ.FT. (65.0 SQ.M.)

Whilst every attempt has been made to ensure the accuracy of the floor plan contained here, measurements of doors, windows, rooms and any other items are approximate and no responsibility is taken for any error, omission, or mis-statement. This plan is for illustrative purposes only and should be used as such by any prospective purchaser. The services, systems and appliances shown have not been tested and no guarantee as to their operability or efficiency can be given

Made with Metropix ©2020

Agents Note: Whilst every care has been taken to prepare these sales particulars, they are for guidance purposes only. All measurements are approximate are for general guidance purposes only and whilst every care has been taken to ensure their accuracy, they should not be relied upon and potential buyers are advised to recheck the measurements